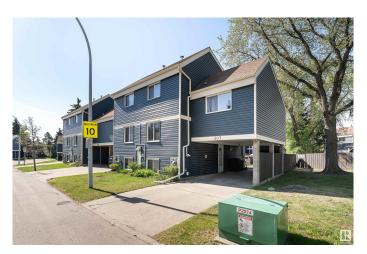

# \$284,500 - 307 Morin Maze Maze, Edmonton

MLS® #E4436781

## \$284,500

3 Bedroom, 1.50 Bathroom, 1,147 sqft Condo / Townhouse on 0.00 Acres

Lee Ridge, Edmonton, AB

Move-in ready 1147 sq ft end-unit townhouse with attached carport in a well-maintained complex with major upgrades: siding, windows, roof, and concrete. This unique 4-level split offers a bright layout with new flooring. The main level features the new kitchen with stainless steel appliances and quartz countertops, and the cozy living room. Up a level is a flex space and spacious primary bedroom, and the top floor has two additional bedrooms and a 4-pc bath. The basement boasts a newly finished family room and a 2-pc bath. Enjoy large windows, a small backyard, and great proximity to schools, parks, shopping, and transit.

## **Exterior**

Exterior Wood, Vinyl

Exterior Features Playground Nearby, Public Transportation, Schools, Shopping Nearby

Roof Asphalt Shingles

Construction Wood, Vinyl

Foundation Concrete Perimeter