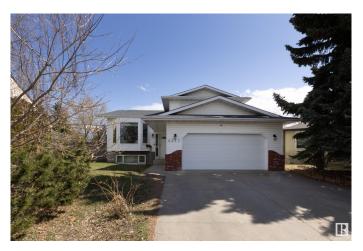

## \$570,900

5 Bedroom, 3.00 Bathroom, 1,957 sqft Single Family on 0.00 Acres

Sakaw, Edmonton, AB

Look no further- this home has it all! Featuring a spacious formal living area and cozy family room, it's perfect for making lasting memories. Enjoy the huge deck and oversized lot, ideal for hosting large gatherings or even outdoor weddings on beautiful days. Located in a quiet cul-de-sac in a sought-after neighborhood, this home offers 5 generously sized bedrooms to accommodate everyone. The basement is ready for your personal touch or can be used as-is, with a large crawl space great for storage or imaginative play areas. The house is close to schools, highways, and all amenities. Smoke-free, pet-free home.

### **Exterior**

Exterior Wood, Brick, Vinyl

Exterior Features Airport Nearby, Cul-De-Sac, Landscaped, Schools, Shopping Nearby

Roof Vinyl Shingles

Construction Wood, Brick, Vinyl

Foundation Concrete Perimeter