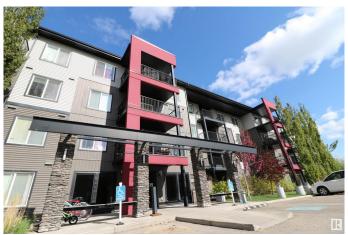

#### \$164,900

1 Bedroom, 1.00 Bathroom, 555 sqft Condo / Townhouse on 0.00 Acres

Charlesworth, Edmonton, AB

Great value with this stylish 1-bedroom condo in Charlesworth. This modern unit features dark flooring, stainless steel appliances, and an open-concept layout. The spacious primary bedroom offers a walk-through closet and a dual access ensuite for added privacy and convenience. You'll also find a built-in tech nookâ€"perfect for working from home or organizing your daily essentials. Enjoy in-suite laundry, a private balcony for relaxing and a titled outdoor parking stall. The building includes elevator access, and low condo fees cover heat and water. A fantastic opportunity to own in a well-connected, sought-after community that is close to shopping, schools, and transit.

### **Exterior**

Exterior Wood, Stone, Vinyl

Exterior Features Landscaped, Public Transportation, Shopping Nearby

Roof Asphalt Shingles

Construction Wood, Stone, Vinyl

Foundation Concrete Perimeter