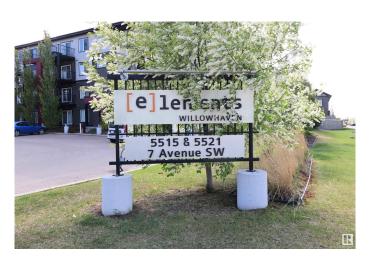

#### \$164,900

1 Bedroom, 1.00 Bathroom, 555 sqft Condo / Townhouse on 0.00 Acres

Charlesworth, Edmonton, AB

Great value with this stylish 1-bedroom condo in Charlesworth. This modern unit features dark flooring, stainless steel appliances, and an open-concept layout. The spacious primary bedroom offers a walk-through closet and a dual access ensuite for added privacy and convenience. You'll also find a built-in tech nookâ€"perfect for working from home or organizing your daily essentials. Enjoy in-suite laundry, a private balcony for relaxing and a titled outdoor parking stall. The building includes elevator access, and low condo fees cover heat and water. A fantastic opportunity to own in a well-connected, sought-after community that is close to shopping, schools, and transit.

### **Exterior**

Exterior Wood, Stone, Vinyl

Exterior Features Landscaped, Public Transportation, Shopping Nearby

Roof Asphalt Shingles

Construction Wood, Stone, Vinyl

Foundation Concrete Perimeter