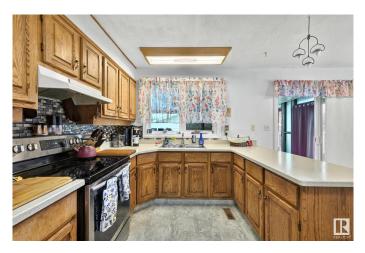

#### \$429,900

4 Bedroom, 2.00 Bathroom, 2,394 sqft Single Family on 0.00 Acres

Steinhauer, Edmonton, AB

Welcome to this unique single-family home offering nearly 2,400 sq ft of versatile living space in one of Edmonton's most established communities. With 4 spacious bedrooms and 2 full bathrooms, this home combines comfort, character, and functionality. Step into the beautifully updated kitchen, perfect for family meals or entertaining guests, and enjoy the benefits of air conditioning on hot summer days. The home also features a single attached garage, a large, private yard ideal for kids, pets, or backyard gatheringsâ€"and even your own sauna and large sunroom for the ultimate in-home retreat. Whether you're looking to upsize, personalize, or just settle into a charming neighborhood with all the amenities nearby, this one-of-a-kind property is a standout opportunity. Don't miss your chance to own something truly special!