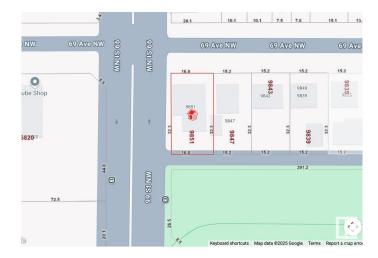

## \$459,900

4 Bedroom, 2.00 Bathroom, 1,206 sqft Single Family on 0.00 Acres

Hazeldean, Edmonton, AB

Development opportunity is knocking in the community of Hazeldeen. Corner 55x105 Ft Lot adjacent to 99 street. Ideal for building a triplex with basement suites or side by side duplex with garden suite.

# **Community Information**

Address 9851 69 Avenue

Area Edmonton
Subdivision Hazeldean
City Edmonton
County ALBERTA

Province AB

Postal Code T6E 0S9