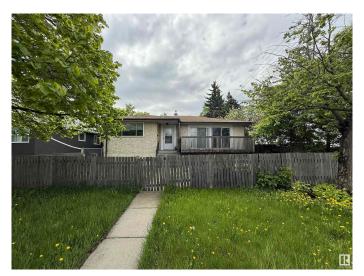

## \$459,900

4 Bedroom, 2.00 Bathroom, 1,206 sqft Single Family on 0.00 Acres

Hazeldean, Edmonton, AB

Development opportunity is knocking in the community of Hazeldeen. Corner 55x105 Ft Lot adjacent to 99 street. Ideal for building a triplex with basement suites or side by side duplex with garden suite.

Built in 1954

### **Essential Information**

MLS® # E4438105 Price \$459,900

Bedrooms 4
Bathrooms 2.00

Full Baths 2

Square Footage 1,206 Acres 0.00 Year Built 1954

Type Single Family

Sub-Type Detached Single Family

Style Bungalow

### **Exterior**

Exterior Wood, Stucco

Exterior Features Corner Lot, Flat Site, Public Transportation, Shopping Nearby

Roof Asphalt Shingles

Construction Wood, Stucco

Foundation Concrete Perimeter