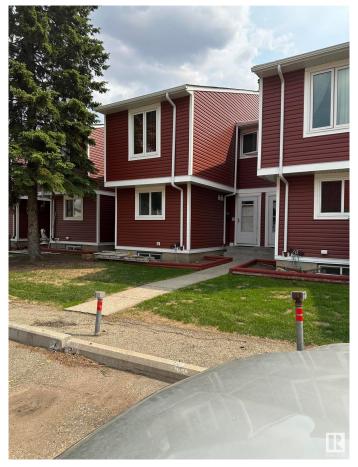

#### \$209,900

3 Bedroom, 1.50 Bathroom, 1,075 sqft Condo / Townhouse on 0.00 Acres

Homesteader, Edmonton, AB

VERY CLEAN Townhome in North Edmonton. Terrific easy access location close to Yellowhead highway and Clareview with shopping, schools, parks, and public transportation minutes away. Terrific private complex getting new siding, shingles and windows all done within last two years, new doors, 3 BEDROOMS 1.5 BATHROOMS with large deck. 2 PARKING STALLS. Main floor has half bathroom large kitchen with appliances included and in kitchen dining area. Main floor living room has large windows, new electric Remote Fire Place. Upper floor has 3 large bedrooms and full 4 PC. bathroom. Large master suite. Basement has separate storage room and ready for your personal touch. Utility room in basement. Do not miss this one great property with good value.

### **Exterior**

Exterior Wood, Vinyl

Exterior Features Golf Nearby, Public Swimmin

Roof Asphalt Shingles

Construction Wood, Vinyl

Foundation Concrete Perimeter