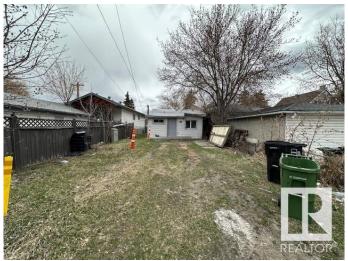

## \$140,000

2 Bedroom, 1.00 Bathroom, 667 sqft Single Family on 0.00 Acres

Mccauley, Edmonton, AB

\*\*\*\*SELLER WILL PROVIDE 20% DOWN PAYMENT\*\*\*\* Prime location to build and invest in the mature area location! Investor Alert or First time buyer!! Cozy livable bungalow in the mature down town city neighborhood, minutes to the heart of Edmonton! Situated on a 29' x 129' lot zoned RF3. This is a GREAT rental or live and re-development later property. 2 bedrooms, 1 bathroom, laminate flooring, metal roof, newer hot water tank, crawl space for storage. Build a new single family and duplex housing or possible four units. CLOSE TO ALL AMENITIES, SCHOOLS, MAJOR BUS ROUTES, LRT LINE, GROCERY STORES & RESTAURANTS, MEDICAL SERVICES. **BRING OFFERS! MUST SELL!** 

## **Amenities**

Amenities Crawl Space, Front Porch, Hot Water Natural Gas, No Smoking Home,

R.V. Storage

Parking Spaces 4

Parking 2 Outdoor Stalls, No Garage, Rear Drive Access, RV Parking, Stall,

Tandem

#### **Exterior**

Exterior Wood, Vinyl

Exterior Features Landscaped, Paved Lane, Private Setting, Schools, Shopping Nearby

Roof Metal

Construction Wood, Vinyl

Foundation Concrete Perimeter