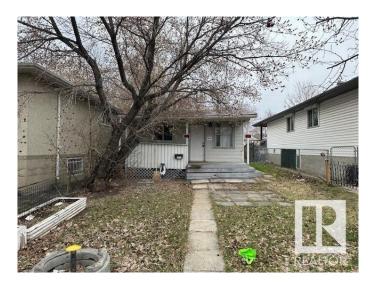

## \$140,000

2 Bedroom, 1.00 Bathroom, 667 sqft Single Family on 0.00 Acres

Mccauley, Edmonton, AB

\*\*\*\*SELLER WILL PROVIDE 20% DOWN PAYMENT\*\*\*\* Prime location to build and invest in the mature area location! Investor Alert or First time buyer!! Cozy livable bungalow in the mature down town city neighborhood, minutes to the heart of Edmonton! Situated on a 29' x 129' lot zoned RF3. This is a GREAT rental or live and re-development later property. 2 bedrooms, 1 bathroom, laminate flooring, metal roof, newer hot water tank, crawl space for storage. Build a new single family and duplex housing or possible four units. CLOSE TO ALL AMENITIES, SCHOOLS, MAJOR BUS ROUTES, LRT LINE, GROCERY STORES & RESTAURANTS, MEDICAL SERVICES. **BRING OFFERS! MUST SELL!** 

## **Amenities**

Amenities Crawl Space, Front Porch, Hot Water Natural Gas, No Smoking Home,

R.V. Storage

Parking Spaces 4

Parking 2 Outdoor Stalls, No Garage, Rear Drive Access, RV Parking, Stall,

Tandem