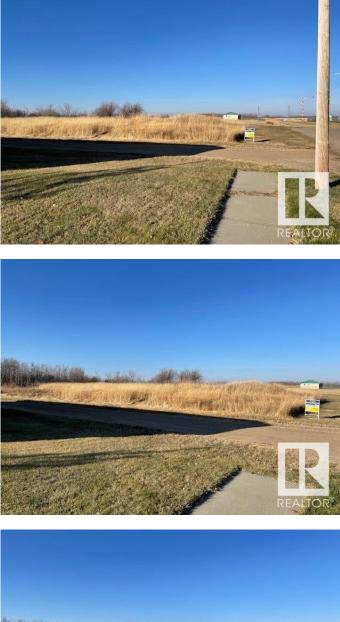

#### \$34,000

0 Bedroom, 0.00 Bathroom, Single Family on 0.00 Acres

Lamont, Lamont, AB

Excellent Value...for this oversized huge lot with many possibilities from single family to multifamily to commercial. Located just north and walking distance to the Lamont active and modern hospital. Adjacent lot is also for sale. Great immediate build or long term investment property with many possible options. Lamont has an active K-12 school system, outdoor and indoor recreational facilities and a vibrant downtown core. It is only 15 minutes east on Highway 15 from the City of Fort Saskatchewan and only 40 minutes northeast of Edmonton. Elk Island national Park is only 3 paved miles to the south. The Heartland Industrial Corridor (Fort Saskatchewan/Redwater) is only 15 minutes west on Highway 15. Another Tempting Buy... City Living Country Style...