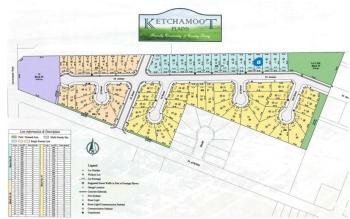

#### \$35,000

0 Bedroom, 0.00 Bathroom, Single Family on 0.00 Acres

Tofield, Tofield, AB

52.5' x 115' serviced lot in Ketchamoot Plains subdivision in Tofield. Unobstructed view of the countryside! Residential Building Tax Incentive for this lot. Commuting distances from Tofield: Sherwood Park (50 km), Edmonton (67 km), YEG Airport (75 km), Fort Saskatchewan (74 km), and Camrose (50 km). A must see!!!

# **Community Information**

Address 5222 55 Avenue

Area Tofield
Subdivision Tofield
City Tofield
County ALBERTA

Province AB

Postal Code T0B 4J0