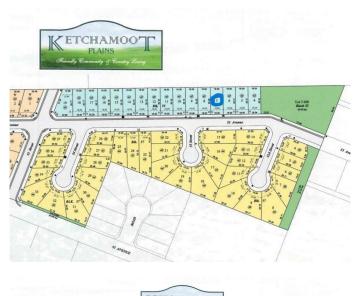

#### \$35,000

0 Bedroom, 0.00 Bathroom, Single Family on 0.00 Acres

Tofield, Tofield, AB

52.5' x 115' serviced lot in Ketchamoot Plains subdivision in Tofield. Unobstructed view of the countryside! Residential Building Tax Incentive for this lot. Commuting distances from Tofield: Sherwood Park (50 km), Edmonton (67 km), YEG Airport (75 km), Fort Saskatchewan (74 km), and Camrose (50 km). A must see!!!

# **Community Information**

Address 5222 55 Avenue

Area Tofield
Subdivision Tofield
City Tofield
County ALBERTA

Province AB

Postal Code T0B 4J0