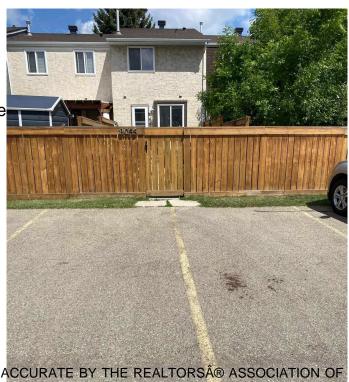

## \$204,900

2 Bedroom, 1.50 Bathroom, 936 sqft Condo / Townhouse on 0.00 Acres

Thorncliffe (Edmonton), Edmonton, AB

Great first home or investment property in sought after Stratford Square. Could use some updating. Ideal Westend location with easy access to bus route, WEM/Henday/Whitemud and schools. Unit is in desirable inner complex location with plenty of visitor parking. 2 wired parking stalls directly behind fenced back yard. Low taxes and insurance. Roofs replaced in 2013. Furnace replaced in 2009. Windows replaced in 2002. Basement is unfinished.

Amenities Detectors Smoke, Hot Water

Parking 2 Outdoor Stalls, 220 Volt Wi

Interior

Interior Features ensuite bathroom

Appliances Dryer, Refrigerator, Stove-Ele

Heating Forced Air-1, Natural Gas

Stories 2

Has Basement Yes

Basement Full, Unfinished

**Exterior** 

Exterior Wood, Stucco

Exterior Features Back Lane, Fenced, Flat Site

Roof Asphalt Shingles

Construction Wood, Stucco

Foundation Concrete Perimeter

**Additional Information** 