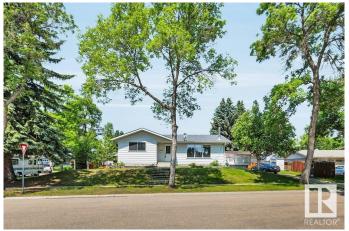

## \$399,000

4 Bedroom, 2.50 Bathroom, 1,190 sqft Single Family on 0.00 Acres

Lacombe Park, St. Albert, AB

Fantastic opportunity to live in the neighborhood of Lacombe Park! the living room features beautiful flooring, bright windows and a wood burning fireplace. The dining area features patio doors with access to a oversized deck.. The updated kitchen has newer cabinets, countertop and stylish backsplash. Finishing off the main floor is the primary bedroom with 2 piece en-suite, two good-sized bedrooms, a 4pc main bathroom and laundry closet. The basement is the perfect in-law/nanny suite and is finished with a large family room, kitchenette, main bathroom, an additional bedroom & laundry room. The utility room has a newer hot water tank and high efficiency furnace. Close to schools and parks. Excellent investment opportunity for first time buyer or investor.

#### **Exterior**

Exterior Wood, Vinyl

Exterior Features Corner Lot

Roof Asphalt Shingles

Construction Wood, Vinyl

Foundation Concrete Perimeter