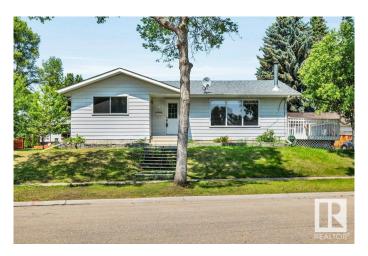

## \$399,000

4 Bedroom, 2.50 Bathroom, 1,190 sqft Single Family on 0.00 Acres

Lacombe Park, St. Albert, AB

Fantastic opportunity to live in the neighborhood of Lacombe Park! the living room features beautiful flooring, bright windows and a wood burning fireplace. The dining area features patio doors with access to a oversized deck.. The updated kitchen has newer cabinets, countertop and stylish backsplash. Finishing off the main floor is the primary bedroom with 2 piece en-suite, two good-sized bedrooms, a 4pc main bathroom and laundry closet. The basement is the perfect in-law/nanny suite and is finished with a large family room, kitchenette, main bathroom, an additional bedroom & laundry room. The utility room has a newer hot water tank and high efficiency furnace. Close to schools and parks. Excellent investment opportunity for first time buyer or investor.

#### **Exterior**

Exterior Wood, Vinyl

Exterior Features Corner Lot

Roof Asphalt Shingles

Construction Wood, Vinyl

Foundation Concrete Perimeter