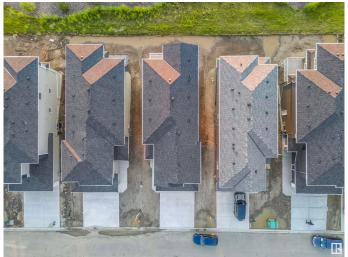

# \$730,000 - 6338 17 St, Rural Leduc County

MLS® #E4445358

## \$730,000

5 Bedroom, 4.50 Bathroom, 2,647 sqft Rural on 0.01 Acres

Irvine Creek, Rural Leduc County, AB

This Beautiful BRAND NEW House on walkout lot backing to pond. Perfect blend of modern design and tranquil living. Featuring 5 spacious bedrooms, including a convenient main-floor bedroom with attached full bath and dual primary suites upstairs, this home ensures comfort and privacy for the entire family. Step inside to be welcomed by soaring ceilings in the formal living room, seamlessly transitioning into an open-concept family room and a chef-inspired kitchen, complete with a functional spice kitchen. Thoughtfully designed with 8-foot doors, Located just minutes from the airport, schools, shopping, and other amenities, Irvine Creek is the ideal setting for your dream family home. 5 bedrooms, 5 bath ,walkout basement backing to pond very rare find.

### **Essential Information**

MLS® # E4445358 Price \$730,000

Bedrooms 5

Bathrooms 4.50 Full Baths 4

Half Baths 1

Square Footage 2,647

Acres 0.01

Year Built 2025 Type Rural