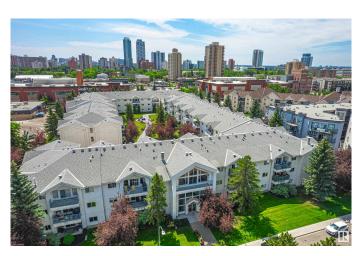

## \$219,900

2 Bedroom, 2.00 Bathroom, 1,077 sqft Condo / Townhouse on 0.00 Acres

Queen Mary Park, Edmonton, AB

Wonderful 2 bedroom unit in upscale and secure Glenora Court. Home is an 18+ adult building that features a bright open concept with a great layout, large room sizes and tons of natural light. Other features include 2 full bathrooms including 4 piece ensuite, insuite laundry, large balcony, two titled underground parking stalls, excerise room, social room for gatherings and more. All this located in a prime location in the Brewery District close to restaurants, shopping and every possible amenity. Don't miss out!

# of Stories 3
Stories 1

Has Basement Yes

Basement None, No Basement

**Exterior** 

Exterior Wood, Stucco

Exterior Features Flat Site, Fruit Trees/Shrubs, Golf Nearby, Landscaped, Level Land,

Private Setting, Public Transportation, Shopping Nearby, See Remarks