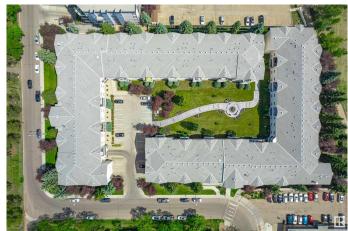

## \$219,900

2 Bedroom, 2.00 Bathroom, 1,077 sqft Condo / Townhouse on 0.00 Acres

Queen Mary Park, Edmonton, AB

Wonderful 2 bedroom unit in upscale and secure Glenora Court. Home is an 18+ adult building that features a bright open concept with a great layout, large room sizes and tons of natural light. Other features include 2 full bathrooms including 4 piece ensuite, insuite laundry, large balcony, two titled underground parking stalls, excerise room, social room for gatherings and more. All this located in a prime location in the Brewery District close to restaurants, shopping and every possible amenity. Don't miss out!

# of Stories 3
Stories 1

Has Basement Yes

Basement None, No Basement

**Exterior** 

Exterior Wood, Stucco

Exterior Features Flat Site, Fruit Trees/Shrubs, Golf Nearby, Landscaped, Level Land,

Private Setting, Public Transportation, Shopping Nearby, See Remarks