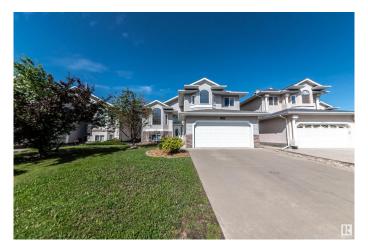

# \$535,000 - 14908 16 Street, Edmonton

MLS® #E4446216

#### \$535,000

7 Bedroom, 3.00 Bathroom, 1,900 sqft Single Family on 0.00 Acres

Fraser, Edmonton, AB

SEVEN Bedroom, 3 bath modified bi level home located in the Fraser Commuity of Edmonton, just south of the Henday drive. Lots of extra features, large back yard fenced, double attached garage with entry to the basement, which makes this perfect fit for a basement or inlaw suite should City allow. Upstairs is a large kitchen with lots of counter space, open to the family room and doors leading to back deck off dining area. Livingroom is big and bright and has vaulted ceiling. Primary is on upper floor and boasts of full jetted bath and separate shower and walk in closet. two other bedrooms on main floor. Lower level has 4 bedrooms and a family room and full bath. Pillar accents, hardwood floors, vaulted ceilings and more.

## **Amenities**

Amenities Deck

Parking Double Garage Attached