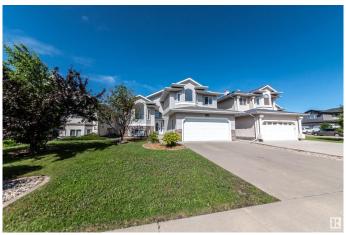

# \$535,000 - 14908 16 Street, Edmonton

MLS® #E4446216

#### \$535,000

7 Bedroom, 3.00 Bathroom, 1,900 sqft Single Family on 0.00 Acres

Fraser, Edmonton, AB

SEVEN Bedroom, 3 bath modified bi level home located in the Fraser Commuity of Edmonton, just south of the Henday drive. Lots of extra features, large back yard fenced, double attached garage with entry to the basement, which makes this perfect fit for a basement or inlaw suite should City allow. Upstairs is a large kitchen with lots of counter space, open to the family room and doors leading to back deck off dining area. Livingroom is big and bright and has vaulted ceiling. Primary is on upper floor and boasts of full jetted bath and separate shower and walk in closet. two other bedrooms on main floor. Lower level has 4 bedrooms and a family room and full bath. Pillar accents, hardwood floors, vaulted ceilings and more.

## **Amenities**

Amenities Deck

Parking Double Garage Attached