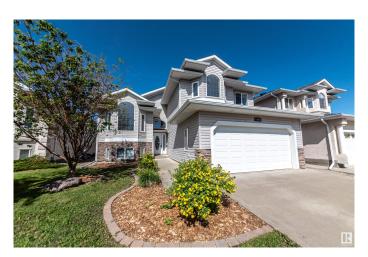

# \$535,000 - 14908 16 Street, Edmonton

MLS® #E4446216

#### \$535,000

7 Bedroom, 3.00 Bathroom, 1,900 sqft Single Family on 0.00 Acres

Fraser, Edmonton, AB

SEVEN Bedroom, 3 bath modified bi level home located in the Fraser Commuity of Edmonton, just south of the Henday drive. Lots of extra features, large back yard fenced, double attached garage with entry to the basement, which makes this perfect fit for a basement or inlaw suite should City allow. Upstairs is a large kitchen with lots of counter space, open to the family room and doors leading to back deck off dining area. Livingroom is big and bright and has vaulted ceiling. Primary is on upper floor and boasts of full jetted bath and separate shower and walk in closet. two other bedrooms on main floor. Lower level has 4 bedrooms and a family room and full bath. Pillar accents, hardwood floors, vaulted ceilings and more.

#### **Exterior**

Exterior Wood, Brick, Vinyl

Exterior Features Fenced, Landscaped

Roof Asphalt Shingles

Construction Wood, Brick, Vinyl

Foundation Concrete Perimeter