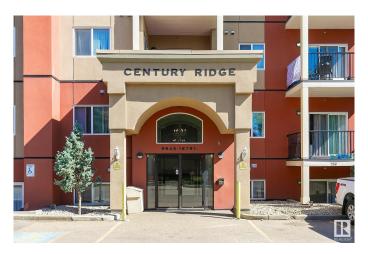

# \$174,900

2 Bedroom, 2.00 Bathroom, 955 sqft Condo / Townhouse on 0.00 Acres

Glenwood (Edmonton), Edmonton, AB

2 bedroom, 2 full bath that includes the 4 piece ensuite, corner unit condo. One of the largest units within the complex, south facing with a balcony. Large foyer, open plan, kitchen with island, roomy living room, primary bedroom with a 4 piece ensuite. In unit washer and dryer, large in unit storage room. Carpet free, laminate flooring. Clean, non smoking, quick possession possible. Great location close to everything in west Edmonton, buses, restaurants, shopping... One block walk to Mayfield Common. This location has a walkability score of 82 out of 100.

Year Built 2007

Type Condo / Townhouse

Sub-Type Lowrise Apartment

Style Single Level Apartment

Status Active