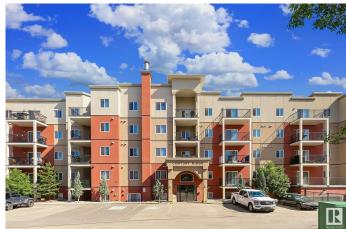

# \$174,900

2 Bedroom, 2.00 Bathroom, 955 sqft Condo / Townhouse on 0.00 Acres

Glenwood (Edmonton), Edmonton, AB

2 bedroom, 2 full bath that includes the 4 piece ensuite, corner unit condo. One of the largest units within the complex, south facing with a balcony. Large foyer, open plan, kitchen with island, roomy living room, primary bedroom with a 4 piece ensuite. In unit washer and dryer, large in unit storage room. Carpet free, laminate flooring. Clean, non smoking, quick possession possible. Great location close to everything in west Edmonton, buses, restaurants, shopping... One block walk to Mayfield Common. This location has a walkability score of 82 out of 100.