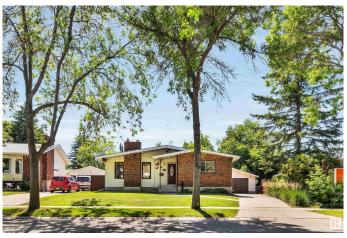

#### \$450,000

3 Bedroom, 1.50 Bathroom, 1,202 sqft Single Family on 0.00 Acres

Lacombe Park, St. Albert, AB

Fantastic 1200 sq. ft. open beam bungalow situated on a large pie-shaped lot in Lacombe Park! Recently renovated kitchen with full height white cabinetry, granite countertops, coffee bar and stainless steel appliances. The living room has a vaulted ceiling and a gas fireplace. Renovated main bathroom with a walk-in tub/shower. Three bedrooms up including a spacious primary with 2 pce ensuite. The basement is finished with a large rec room, a built-in murphy bed, laundry area and plenty of storage. Newer furnace and HWT. Double detached garage. The BIG backyard is well maintained, has a deck with a gazebo and has plenty of space for the kids or dog to run around. Central A/C. Walking distance to all levels of schooling and close to all amenities!

# **Community Information**

| Address     | 76 Larose Drive |
|-------------|-----------------|
| Area        | St. Albert      |
| Subdivision | Lacombe Park    |
| City        | St. Albert      |
| County      | ALBERTA         |
| Province    | AB              |
| Postal Code | T8N 2M8         |