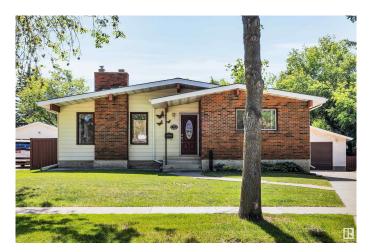

#### \$450,000

3 Bedroom, 1.50 Bathroom, 1,202 sqft Single Family on 0.00 Acres

Lacombe Park, St. Albert, AB

Fantastic 1200 sq. ft. open beam bungalow situated on a large pie-shaped lot in Lacombe Park! Recently renovated kitchen with full height white cabinetry, granite countertops, coffee bar and stainless steel appliances. The living room has a vaulted ceiling and a gas fireplace. Renovated main bathroom with a walk-in tub/shower. Three bedrooms up including a spacious primary with 2 pce ensuite. The basement is finished with a large rec room, a built-in murphy bed, laundry area and plenty of storage. Newer furnace and HWT. Double detached garage. The BIG backyard is well maintained, has a deck with a gazebo and has plenty of space for the kids or dog to run around. Central A/C. Walking distance to all levels of schooling and close to all amenities!

# **Community Information**

| Address     | 76 Larose Drive |
|-------------|-----------------|
| Area        | St. Albert      |
| Subdivision | Lacombe Park    |
| City        | St. Albert      |
| County      | ALBERTA         |
| Province    | AB              |
| Postal Code | T8N 2M8         |