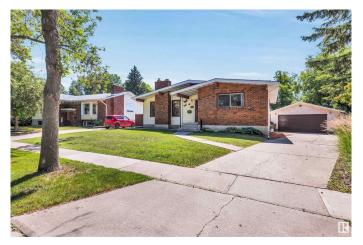

#### \$450,000

3 Bedroom, 1.50 Bathroom, 1,202 sqft Single Family on 0.00 Acres

Lacombe Park, St. Albert, AB

Fantastic 1200 sq. ft. open beam bungalow situated on a large pie-shaped lot in Lacombe Park! Recently renovated kitchen with full height white cabinetry, granite countertops, coffee bar and stainless steel appliances. The living room has a vaulted ceiling and a gas fireplace. Renovated main bathroom with a walk-in tub/shower. Three bedrooms up including a spacious primary with 2 pce ensuite. The basement is finished with a large rec room, a built-in murphy bed, laundry area and plenty of storage. Newer furnace and HWT. Double detached garage. The BIG backyard is well maintained, has a deck with a gazebo and has plenty of space for the kids or dog to run around. Central A/C. Walking distance to all levels of schooling and close to all amenities!

# **Community Information**

| Address     | 76 Larose Drive |
|-------------|-----------------|
| Area        | St. Albert      |
| Subdivision | Lacombe Park    |
| City        | St. Albert      |
| County      | ALBERTA         |
| Province    | AB              |
| Postal Code | T8N 2M8         |