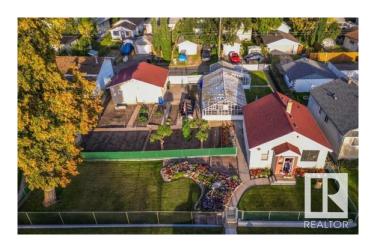

# \$524,000

3 Bedroom, 1.00 Bathroom, 714 sqft Single Family on 0.00 Acres

Newton, Edmonton, AB

RARE GEM FOR GARDENERS & HOBBYISTS! Tired of tiny city lots? This beautiful 0.28 acre property features a well-maintained character home, a giant 1,175 SQ FT heated greenhouse, a 24x26 double garage, and RV parking! Everything has been lovingly cared for and is move-in ready. Enjoy the freedom of growing your own food year-round, launching a backyard greenhouse business, or simply soaking up space and sunshine in your private urban oasis. A perfect home for someone who values land, privacy, and possibilities â€" all while keeping future redevelopment options open!

### **Amenities**

Amenities Greenhouse, Patio

Parking Spaces 6

Parking Double Garage Detached, Over Sized, RV Parking

Interior

Appliances Dishwasher-Portable, Dryer, Freezer, Oven-Microwave, Refrigerator,

Stove-Electric, Vacuum System Attachments, Vacuum Systems,

## **Exterior**

Exterior Wood, Stucco

Exterior Features Fenced, Golf Nearby, Landscaped, Park/Reserve, Paved Lane, Picnic

Area, Public Swimming Pool, Public Transportation, Schools, Shopping

Nearby

Roof Asphalt Shingles