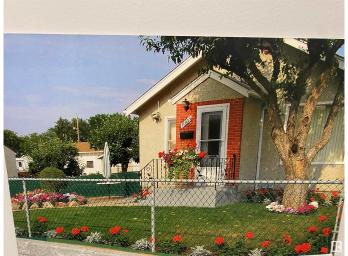

# \$524,000

3 Bedroom, 1.00 Bathroom, 714 sqft Single Family on 0.00 Acres

Newton, Edmonton, AB

RARE GEM FOR GARDENERS & HOBBYISTS! Tired of tiny city lots? This beautiful 0.28 acre property features a well-maintained character home, a giant 1,175 SQ FT heated greenhouse, a 24x26 double garage, and RV parking! Everything has been lovingly cared for and is move-in ready. Enjoy the freedom of growing your own food year-round, launching a backyard greenhouse business, or simply soaking up space and sunshine in your private urban oasis. A perfect home for someone who values land, privacy, and possibilities â€" all while keeping future redevelopment options open!

## **Exterior**

Exterior Wood, Stucco

Exterior Features Fenced, Golf Nearby, Landscaped, Park/Reserve, Paved Lane, Picnic

Area, Public Swimming Pool, Public Transportation, Schools, Shopping

Nearby

Roof Asphalt Shingles