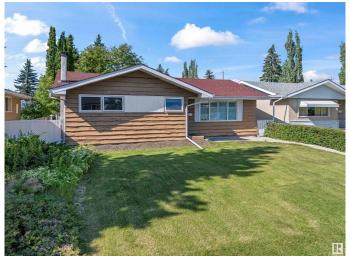

## \$559,000

5 Bedroom, 2.50 Bathroom, 1,250 sqft Single Family on 0.00 Acres

Malmo Plains, Edmonton, AB

Bungalow in Malmo Plains. This 1,250 sq ft bungalow offers a great layout and recent upgrades throughout. The main floor features 3 bedrooms and 1.5 bathrooms, with a spacious living area and bright kitchen. The basement includes 2 bedrooms, a full bathroom, and a kitchen setup, perfect for extended family or rental potential. A SEPARATE ENTRANCE adds flexibility and privacy. Major updates in the last 10 years include roofing, flooring, furnace, and windows. Located in a quiet, family-friendly neighbourhood, this home is close to all amenities, including schools, LRT, shopping, and parks.