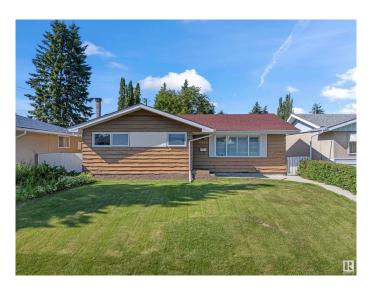

# \$559,000 - 11440 Malmo Road, Edmonton

MLS® #E4446959

## \$559,000

5 Bedroom, 2.50 Bathroom, 1,250 sqft Single Family on 0.00 Acres

Malmo Plains, Edmonton, AB

Bungalow in Malmo Plains. This 1,250 sq ft bungalow offers a great layout and recent upgrades throughout. The main floor features 3 bedrooms and 1.5 bathrooms, with a spacious living area and bright kitchen. The basement includes 2 bedrooms, a full bathroom, and a kitchen setup, perfect for extended family or rental potential. A SEPARATE ENTRANCE adds flexibility and privacy. Major updates in the last 10 years include roofing, flooring, furnace, and windows. Located in a quiet, family-friendly neighbourhood, this home is close to all amenities, including schools, LRT, shopping, and parks.