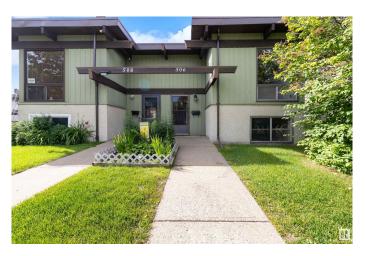

### \$164,900

2 Bedroom, 1.00 Bathroom, 465 sqft Condo / Townhouse on 0.00 Acres

Lee Ridge, Edmonton, AB

Wonderfully maintained 2 BR/1 Bath Bi-Level Half Duplex in Lee Ridge. The Main Floor is adorned with an open-beam vaulted cedar ceiling, wood-burning fireplace in the Living Room, Dining Room with hardwood floor throughout, kitchen with Fridge, Stove and Dishwasher and a 4 piece bathroom. Leading from the Dining Room is the door to the South Facing deck overlooking the private park space. Downstairs are 2 good size bedrooms and the Washer and Dryer. Additional features is the energized parking stall right outside of the front door. The location of this complex is perfect - close to Grey Nuns Hospitalm Costco, Edmonton South Common.

# **Community Information**

Address 506 Lee Ridge Road

Area Edmonton
Subdivision Lee Ridge
City Edmonton
County ALBERTA

Province AB

Postal Code T6K 2K3