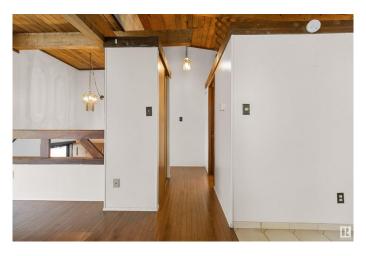

### \$164,900

2 Bedroom, 1.00 Bathroom, 465 sqft Condo / Townhouse on 0.00 Acres

Lee Ridge, Edmonton, AB

Wonderfully maintained 2 BR/1 Bath Bi-Level Half Duplex in Lee Ridge. The Main Floor is adorned with an open-beam vaulted cedar ceiling, wood-burning fireplace in the Living Room, Dining Room with hardwood floor throughout, kitchen with Fridge, Stove and Dishwasher and a 4 piece bathroom. Leading from the Dining Room is the door to the South Facing deck overlooking the private park space. Downstairs are 2 good size bedrooms and the Washer and Dryer. Additional features is the energized parking stall right outside of the front door. The location of this complex is perfect - close to Grey Nuns Hospitalm Costco, Edmonton South Common.

### Interior

Appliances Dryer, Refrigerator, Stove-Electric, Washer

Heating Forced Air-1, Natural Gas

Fireplace Yes

Fireplaces Corner, Mantel

Stories 2

Has Basement Yes

Basement Full, Finished