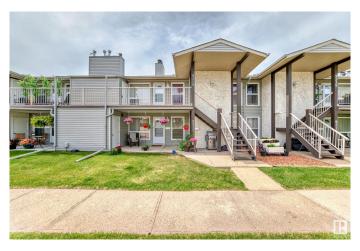

#### \$159,000

2 Bedroom, 1.00 Bathroom, 889 sqft Condo / Townhouse on 0.00 Acres

Summerlea, Edmonton, AB

Excellent starter property or investment opportunity in The Willows at Summerlea. You'll love the convenient west central location and the curb appeal of this affordable & desirable condo complex. This unit has 2 bedrooms, 1 bathroom, in-suite laundry, and the mechanical room is tucked away (outside the unit), across from your private exterior storage room. This unit comes with 1 assigned parking stall, and the complex has plenty of visitor parking. The bathroom has 2 doors, making it a semi-ensuite, attached to the primary bedroom via the walk in closet. Functional kitchen with a dishwasher. Quick possession available!

#### **Exterior**

Exterior Wood, Vinyl, Stucco

Exterior Features Low Maintenance Landscape, Paved Lane, Playground Nearby, Public

Transportation, Shopping Nearby

Roof Asphalt Shingles

Construction Wood, Vinyl, Stucco Foundation Concrete Perimeter