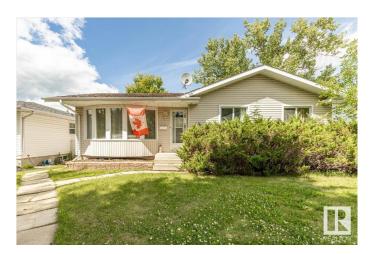

#### \$378,000

3 Bedroom, 2.00 Bathroom, 1,040 sqft Single Family on 0.00 Acres

Corinthia Park, Leduc, AB

If you have been waiting for a bungalow with a large detached garage where the lot still allows space for kids to play you better get your moving boxes ready. A rare find these days with 3 bedrooms and 2 bathrooms. A fenced yard and space to park your RV.

Built in 1974

### **Essential Information**

MLS® # E4447306 Price \$378,000

Bedrooms 3
Bathrooms 2.00
Full Baths 2

Square Footage 1,040 Acres 0.00 Year Built 1974

Type Single Family

Sub-Type Detached Single Family

Style Bungalow