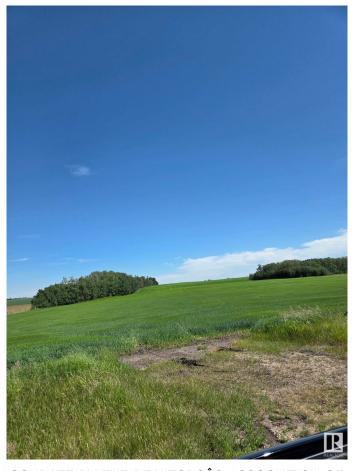

#### \$749,900

0 Bedroom, 0.00 Bathroom, Rural on 130.85 Acres

None, Rural Leduc County, AB

Lots of possibilities for this 130.85 acre piece in the County of Leduc. Approximately 70 acres are in crop and the balance is bush and pasture with a large dugout. Several great building sites. The land is partially fenced. Close to Leduc and Millet.