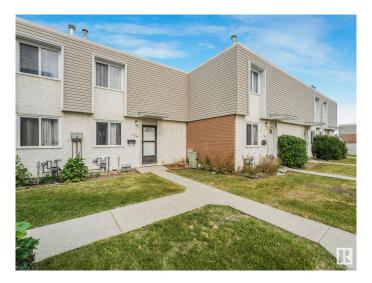

#### \$239,000

3 Bedroom, 2.00 Bathroom, 976 sqft Condo / Townhouse on 0.00 Acres

Kilkenny, Edmonton, AB

This spacious 3-bedroom, 2-bathroom condo offers great potential and backs onto a peaceful green space! The finished basement features a versatile room ideal for an office or den, plus a full 4-piece bathroom. Upstairs, enjoy three good-sized bedrooms and a 4-piece bathroom. With an assigned parking stall and walking distance to schools, shopping, parks, daycares, and public transit, convenience is at your doorstep. Affordable condo fees add incredible value. Recent upgrades include a new stove, dishwasher, countertop, toilet, and sink (2024). Whether you're a first-time buyer or investor, this condo provides endless possibilities in a prime location. Please note that some pictures have been virtually decluttered.

#### **Exterior**

Exterior Wood, Brick, Stucco, Vinyl

Exterior Features Fenced, Playground Nearby, Public Swimming Pool, Public

Transportation, Schools, Shopping Nearby

Roof Tar & T

Construction Wood, Brick, Stucco, Vinyl