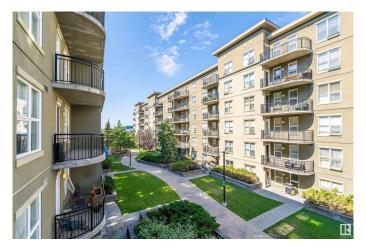

#### \$189,000

2 Bedroom, 2.00 Bathroom, 831 sqft Condo / Townhouse on 0.00 Acres

Clareview Town Centre, Edmonton, AB

Freshly painted and featuring brand new vinyl plank flooring throughout, this 831 sq.ft. 2-bedroom, 2-bathroom condo in Clareview Courts offers 9' ceilings, a functional layout, and a quiet courtyard-facing location for added privacy. The primary bedroom includes a private ensuite, while the second bedroom is next to a full bathroomâ€"ideal for guests or roommates. Additional features include in-suite laundry, a heated underground parking stall, and a storage cage. Located just steps from Clareview LRT, Superstore, restaurants, and shopping. Solid concrete construction provides excellent soundproofing. Condo fees include power, heat, and water/sewer, making this an excellent opportunity for first-time buyers or investors.

## **Exterior**

Exterior Concrete, Stucco

Exterior Features Public Transportation, Shopping Nearby

Roof Flat

Construction Concrete, Stucco
Foundation Concrete Perimeter