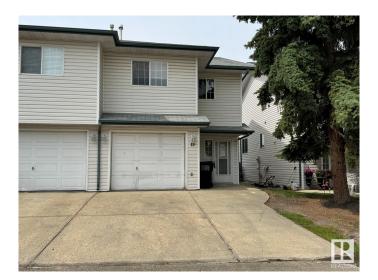

# \$289,000 - 49 843 Youville, Edmonton

MLS® #E4447930

## \$289,000

3 Bedroom, 2.50 Bathroom, 1,410 sqft Condo / Townhouse on 0.00 Acres

Tawa, Edmonton, AB

\*Please note\* property is sold "as is where is at time of possession―. No warranties or representations

### **Essential Information**

MLS® # E4447930 Price \$289,000

Bedrooms 3
Bathrooms 2.50
Full Baths 2
Half Baths 1

Square Footage 1,410 Acres 0.00 Year Built 1993

Type Condo / Townhouse

Sub-Type Half Duplex Style 4 Level Split