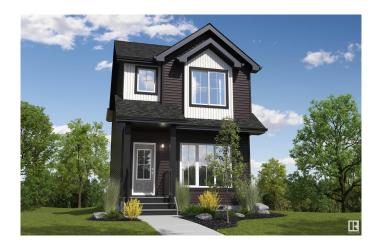

# \$469,900 - 2253 Alces Drive, Edmonton

MLS® #E4447985

### \$469,900

3 Bedroom, 2.50 Bathroom, 1,400 sqft Single Family on 0.00 Acres

Alces, Edmonton, AB

The Focus-z is a 1,400 sq.ft., two-storey home with 3 bedrooms, 2.5 bathrooms and a 9ft. main floor ceiling. Upon entering this home into the foyer, there is a closet for storage then it leads into the great room where an optional fireplace can be selected. The wrap around kitchen is spacious with a pantry and eating bar open to the nook with space for a tech center. The rear entry offer ample space for storage along with closets and a private half bath. The second floor has 3 bedrooms, a laundry room with linen storage and a main bathroom. The Primary bedroom features a walk in closet and airy ensuite.