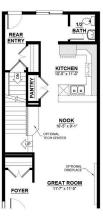

### \$469,900

3 Bedroom, 2.50 Bathroom, 1,400 sqft Single Family on 0.00 Acres

Alces, Edmonton, AB

The Focus-z is a 1,400 sq.ft., two-storey home with 3 bedrooms, 2.5 bathrooms and a 9ft. main floor ceiling. Upon entering this home into the foyer, there is a closet for storage then it leads into the great room where an optional fireplace can be selected. The wrap around kitchen is spacious with a pantry and eating bar open to the nook with space for a tech center. The rear entry offer ample space for storage along with closets and a private half bath. The second floor has 3 bedrooms, a laundry room with linen storage and a main bathroom. The Primary bedroom features a walk in closet and airy ensuite.