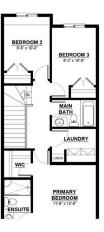

### \$469,900

3 Bedroom, 2.50 Bathroom, 1,400 sqft Single Family on 0.00 Acres

Alces, Edmonton, AB

The Focus-z is a 1,400 sq.ft., two-storey home with 3 bedrooms, 2.5 bathrooms and a 9ft. main floor ceiling. Upon entering this home into the foyer, there is a closet for storage then it leads into the great room where an optional fireplace can be selected. The wrap around kitchen is spacious with a pantry and eating bar open to the nook with space for a tech center. The rear entry offer ample space for storage along with closets and a private half bath. The second floor has 3 bedrooms, a laundry room with linen storage and a main bathroom. The Primary bedroom features a walk in closet and airy ensuite.