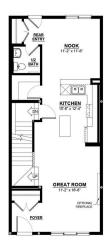

#### \$499,999

3 Bedroom, 2.50 Bathroom, 1,507 sqft Single Family on 0.00 Acres

Edgemont (Edmonton), Edmonton, AB

The Flex-z is a spacious 1,537 square foot single-family home offering 3 bedrooms, a bonus room, 2.5 bathrooms, and 9-foot ceilings on the main floor. Upon entering, you'II find a foyer with a closet that leads into the expansive great room and continues to the kitchen, which features an island and a walk-in pantry. At the back of the home, there's a convenient storage closet and a private half bath. Upstairs, you'II find a laundry closet, two bedrooms, and a main bathroom, along with a central bonus room. The primary bedroom boasts a walk-in closet and an ensuite bathroom with a window, allowing for plenty of natural light. Additionally, the home features a side entrance, offering potential for future basement development.