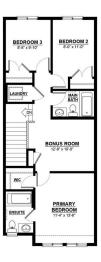

#### \$499,999

3 Bedroom, 2.50 Bathroom, 1,507 sqft Single Family on 0.00 Acres

Edgemont (Edmonton), Edmonton, AB

The Flex-z is a spacious 1,537 square foot single-family home offering 3 bedrooms, a bonus room, 2.5 bathrooms, and 9-foot ceilings on the main floor. Upon entering, you'II find a foyer with a closet that leads into the expansive great room and continues to the kitchen, which features an island and a walk-in pantry. At the back of the home, there's a convenient storage closet and a private half bath. Upstairs, you'II find a laundry closet, two bedrooms, and a main bathroom, along with a central bonus room. The primary bedroom boasts a walk-in closet and an ensuite bathroom with a window, allowing for plenty of natural light. Additionally, the home features a side entrance, offering potential for future basement development.