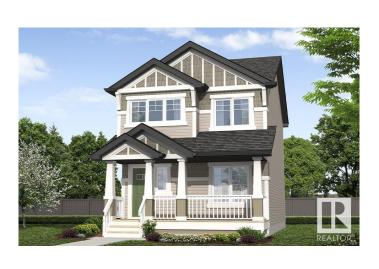

# \$499,999 - 9083 Elves Loop, Edmonton

MLS® #E4448094

#### \$499,999

3 Bedroom, 2.50 Bathroom, 1,507 sqft Single Family on 0.00 Acres

Edgemont (Edmonton), Edmonton, AB

The Flex-z is a spacious 1,537 square foot single-family home offering 3 bedrooms, a bonus room, 2.5 bathrooms, and 9-foot ceilings on the main floor. Upon entering, you'II find a foyer with a closet that leads into the expansive great room and continues to the kitchen, which features an island and a walk-in pantry. At the back of the home, there's a convenient storage closet and a private half bath. Upstairs, you'II find a laundry closet, two bedrooms, and a main bathroom, along with a central bonus room. The primary bedroom boasts a walk-in closet and an ensuite bathroom with a window, allowing for plenty of natural light. Additionally, the home features a side entrance, offering potential for future basement development.

Year Built 2025

Type Single Family

Sub-Type Detached Single Family

Style 2 Storey
Status Active