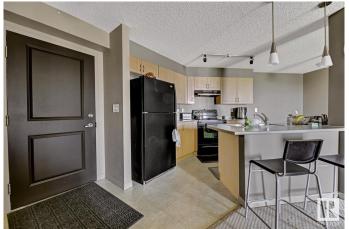

# \$149,900

1 Bedroom, 1.00 Bathroom, 663 sqft Condo / Townhouse on 0.00 Acres

Rutherford (Edmonton), Edmonton, AB

LIVE IN RUTHERFORD VILLAGE! This one bedroom, 3rd floor north facing condo, is perfect for students or professionals. Features include: open concept, efficient layout, modern colors, walk through closet, covered balcony with gas BBQ, ensuite laundry, underground parking and storage room. Rutherford Village offers elevators, visitor parking and is pet friendly. All utilities are included in the condo fees including power. Located within walking distance to shopping and public transport. Quick access to Anthony Henday Drive, Calgary Trail and Edmonton Airport. WELCOME HOME!

## Interior

Appliances Dishwasher-Built-In, Refrigerator, Stacked Washer/Dryer, Stove-Electric

Heating Baseboard, Natural Gas