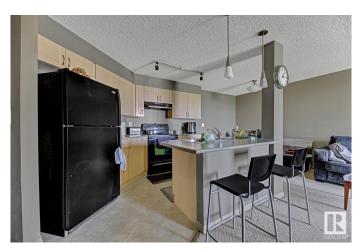

# \$149,900

1 Bedroom, 1.00 Bathroom, 663 sqft Condo / Townhouse on 0.00 Acres

Rutherford (Edmonton), Edmonton, AB

LIVE IN RUTHERFORD VILLAGE! This one bedroom, 3rd floor north facing condo, is perfect for students or professionals. Features include: open concept, efficient layout, modern colors, walk through closet, covered balcony with gas BBQ, ensuite laundry, underground parking and storage room. Rutherford Village offers elevators, visitor parking and is pet friendly. All utilities are included in the condo fees including power. Located within walking distance to shopping and public transport. Quick access to Anthony Henday Drive, Calgary Trail and Edmonton Airport. WELCOME HOME!

## Interior

Appliances Dishwasher-Built-In, Refrigerator, Stacked Washer/Dryer, Stove-Electric

Heating Baseboard, Natural Gas