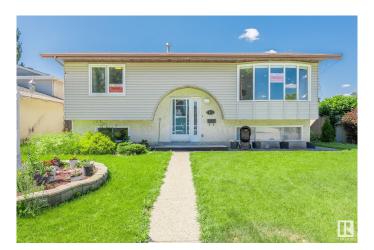

#### \$454,900

4 Bedroom, 3.00 Bathroom, 1,042 sqft Single Family on 0.00 Acres

Pollard Meadows, Edmonton, AB

1820-47 street - proud of ownership!6200 SF LOT. Upgraded and well maintained bi-level home with 4 bright and spacious bedrooms, 3 full bathrooms, 2 large sunny living rooms! New kitchen with plenty of cabinet space, new counter tops and faucet, garburator, amazing sun room, fully finished basement, new paint, new flooring, new rod iron railing, huge backyard with plenty of space for kids and your garden plus SHOP with 220 V electrical, insulated and heated! Double detached garage oversized and also insulated for your convenience. Located 2 min away from k-9 school, shopping, all services and transportation with express bus to downtown. Quiet family oriented community with only local traffic this home has it all for comfortable living in Pollard Meadows!