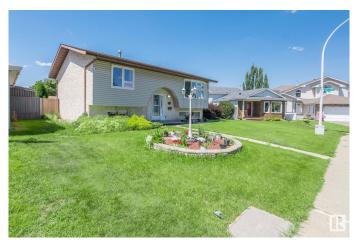

#### \$454,900

4 Bedroom, 3.00 Bathroom, 1,042 sqft Single Family on 0.00 Acres

Pollard Meadows, Edmonton, AB

1820-47 street - proud of ownership!6200 SF LOT. Upgraded and well maintained bi-level home with 4 bright and spacious bedrooms, 3 full bathrooms, 2 large sunny living rooms! New kitchen with plenty of cabinet space, new counter tops and faucet, garburator, amazing sun room, fully finished basement, new paint, new flooring, new rod iron railing, huge backyard with plenty of space for kids and your garden plus SHOP with 220 V electrical, insulated and heated! Double detached garage oversized and also insulated for your convenience. Located 2 min away from k-9 school, shopping, all services and transportation with express bus to downtown. Quiet family oriented community with only local traffic this home has it all for comfortable living in Pollard Meadows!