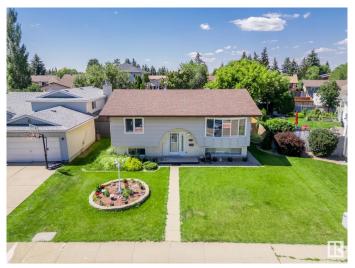

#### \$454,900

4 Bedroom, 3.00 Bathroom, 1,042 sqft Single Family on 0.00 Acres

Pollard Meadows, Edmonton, AB

1820-47 street - proud of ownership!6200 SF LOT. Upgraded and well maintained bi-level home with 4 bright and spacious bedrooms, 3 full bathrooms, 2 large sunny living rooms! New kitchen with plenty of cabinet space, new counter tops and faucet, garburator, amazing sun room, fully finished basement, new paint, new flooring, new rod iron railing, huge backyard with plenty of space for kids and your garden plus SHOP with 220 V electrical, insulated and heated! Double detached garage oversized and also insulated for your convenience. Located 2 min away from k-9 school, shopping, all services and transportation with express bus to downtown. Quiet family oriented community with only local traffic this home has it all for comfortable living in Pollard Meadows!